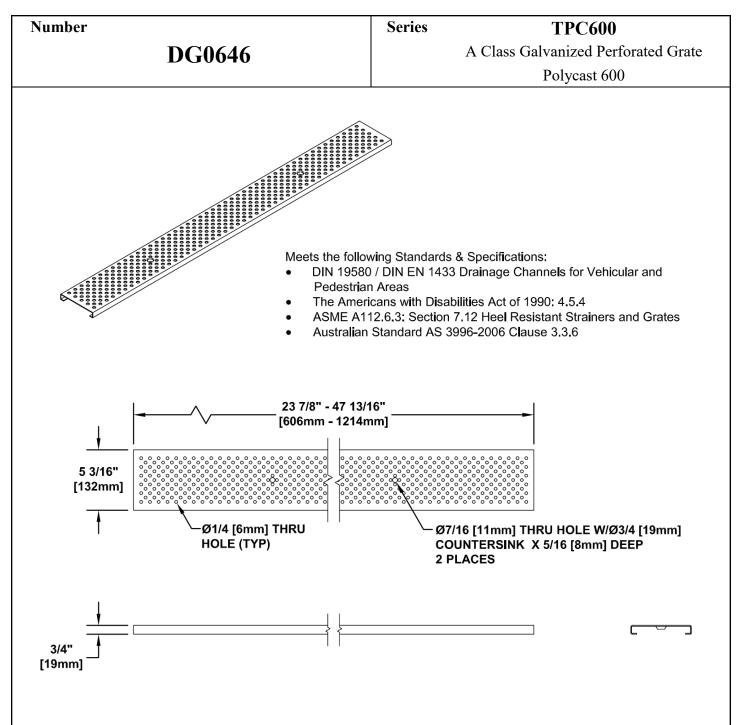

## **Specification**

POLYCAST DG0646 GALVANIZED PERFORATED GRATE IS DESIGNED FOR USE IN PEDESTRIAN AREAS TO MINIMIZE HEEL HAZARD AND PREVENT ENTRANCE OF LARGE OBJECTS. LOCKING DEVICE PART NO DA0642 SHOULD BE USED. THE GRATE HAS 17% (34IN2) OF OPEN AREA. THE GRATE IS MADE OF HOT DIPPED GALVANIZED 14 GAUGE ASTM A36 STEEL AND WEIGHS APPROXIMATELY 8LBS. MEETS LOAD CLASS A.